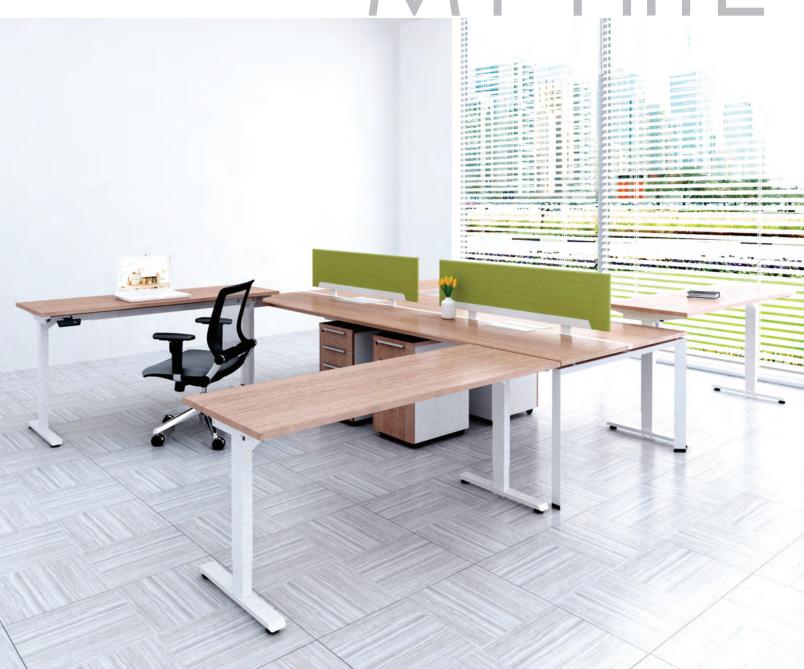

## **OVERVIEW**

Research within today's office has clearly indicated that changing the position of the worker during the day has a positive effect on workers comfort, well-being and productivity.

OFWD MY-HITE adjustable tables were designed to promote adaptable workspaces that reduce discomfort by providing the ability of the user to sit or stand, adjusting their workstations at the touch of a button.

OFWD MY-HITE adjustable tables integrate seamlessly within any OFWD systems solution as well as private office applications.

Digital display with three programmable presets

## **FEATURES**

- 3 preset heights and/or manual up and down control
- Adjustable Crossbeam for greater flexibility
- C Accommodates 42 to 78"W Worksurfaces
- Depth: 24", 30" and 36"
- Height range: 24.5" to 50"

### Base Option

- 2 Leg option for Straight Worksurfaces
- 3 Leg option for Corner Worksurfaces