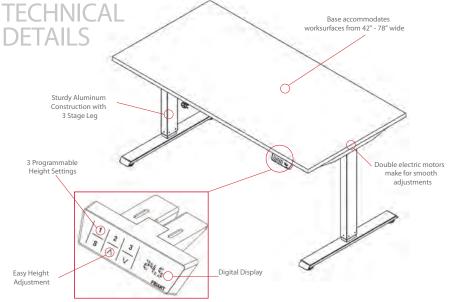

# **EVERY OPTION IN ONE LOW PRICE**

- Oual motor, three stage mechanism
- Programmable controller switch with digital display & 3 presets
- Height range: 24.5" to 50"

2017

## **FEATURES**

- 3 preset heights and/or manual up and down control
- Adjustable Crossbeam for greater flexibility
- C Accommodates 42 to 78"W Worksurfaces
- Depth: 24", 30" and 36"
- Height range: 24.5" to 50"

### Base Option

- 2 Leg option for Straight Worksurfaces
- 3 Leg option for Corner Worksurfaces

## Weight Capacity

- 220 pounds for 2 Leg option
- 330 pounds for 3 leg option