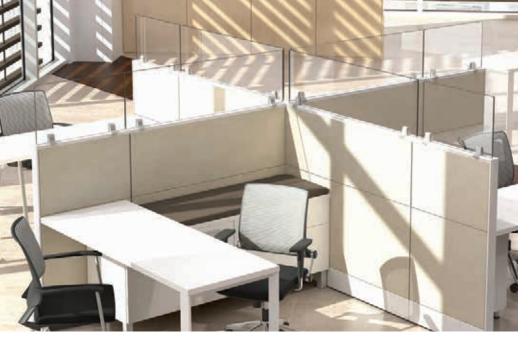

### **FEATURES & BENEFITS**

- Mix and match frame and tile system with sturdy 2.5" panels
- Stackable for easy modifications
- 5 tile options: fabric, window, metal, whiteboard and rail
- Fabric tiles are acoustical and tackable
- Optional open base panels, tile to floor, frameless glass, and privacy screens
- Overhead storage can be upmounted with pneumatic lift or sliding doors
- Updated credenzas and towers
- 5 leg design options
- 36 fabrics available, plus COM
- Paint finishes: CW and BU
- Limited lifetime warranty to original

## **DETAILS**

- Thin profile fram and tiles
- Modern Legs, upmounted overheads
- $\mathbb{C}$ Frameless glass
- Open base panel or tile to floor
- Modern credenzas and towers