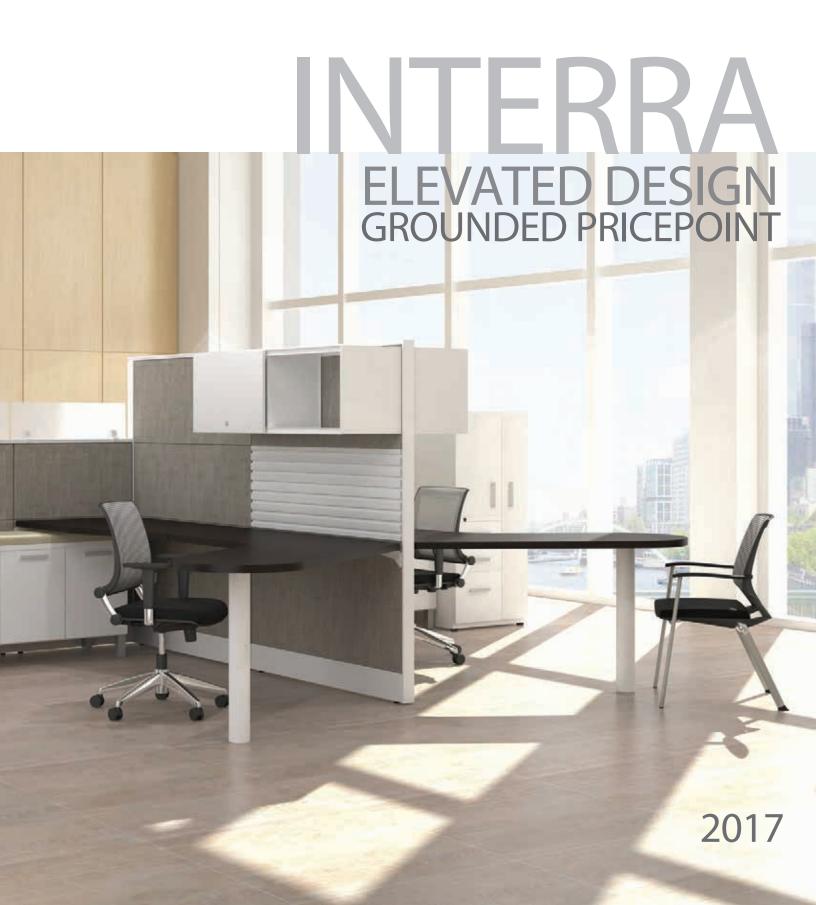

### **FEATURES & BENEFITS**

- Mix and match frame and tile system with sturdy 2.5" panels
- Stackable for easy modifications
- 5 tile options: fabric, window, metal, whiteboard and rail
- Fabric tiles are acoustical and tackable
- Optional open base panels, tile to floor, frameless glass, and privacy screens
- Overhead storage can be upmounted with pneumatic lift or sliding doors
- Updated credenzas and towers
- 5 leg design options
- 36 fabrics available, plus COM
- Paint finishes: CW and BU
- Limited lifetime warranty to original

## **DETAILS**

- Thin profile fram and tiles
- Modern Legs, upmounted overheads
- $\mathbb{C}$ Frameless glass
- Open base panel or tile to floor
- Modern credenzas and towers