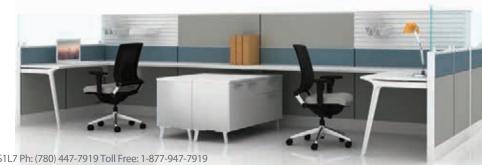

### **FEATURES & BENEFITS**

- Mix and match frame and tile system with sturdy 2.5" panels
- Stackable for easy modifications
- 5 tile options: fabric, window, metal, whiteboard and rail
- Fabric tiles are acoustical and tackable
- Optional open base panels, tile to floor, frameless glass, and privacy screens
- Overhead storage can be upmounted with pneumatic lift or sliding doors
- Updated credenzas and towers
- 5 leg design options
- 36 fabrics available, plus COM
- Paint finishes: CW and BU
- Limited lifetime warranty to original

## **DETAILS**

- Thin profile fram and tiles
- Modern Legs, upmounted overheads
- $\mathbb{C}$ Frameless glass
- Open base panel or tile to floor
- Modern credenzas and towers