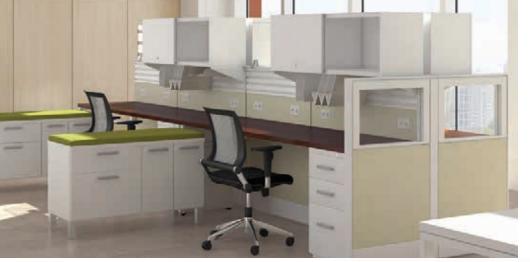

### **FEATURES & BENEFITS**

- Mix and match frame and tile system with sturdy 2.5" panels
- Stackable for easy modifications
- 5 tile options: fabric, window, metal, whiteboard and rail
- Fabric tiles are acoustical and tackable
- Optional open base panels, tile to floor, frameless glass, and privacy screens
- Overhead storage can be upmounted with pneumatic lift or sliding doors
- Updated credenzas and towers
- 5 leg design options
- 36 fabrics available, plus COM
- Paint finishes: CW and BU
- Limited lifetime warranty to original

## **DETAILS**

- Thin profile fram and tiles
- Modern Legs, upmounted overheads
- $\mathbb{C}$ Frameless glass
- Open base panel or tile to floor
- Modern credenzas and towers